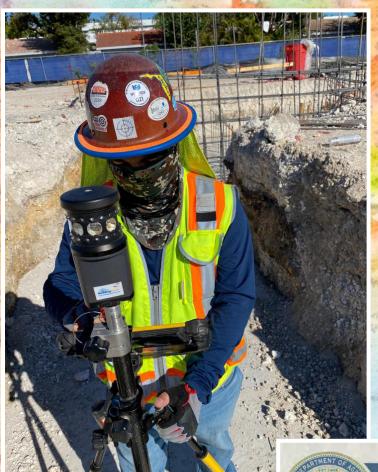

Left: KD Construction of Florida is getting it done with their new Trimble RTS Robotic Total Station.

With 79% of contractors having a hard time filling some or all positions many are looking at ways to get more done with less labor and a Trimble Robotic Total Station can help with this situation and many others.

Please reach out to them for an office/site demo of their Trimble RTS.

Thank you Juan Herrera for this contribution!