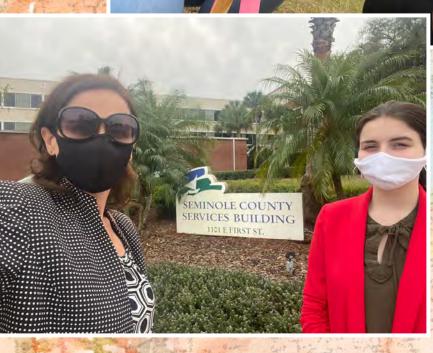

# Iround the State

Left: Jenelle Schmidli and her daughter Ava Jade.

"Let me introduce you to the next Surveyor In Training, my daughter, Ms. Ava Jade. I feel absolutely blessed that she is interested in the family business and we got to spend the day together while she learned the tricks of the trade. Here's to the next generation of surveyors," says Jenelle.