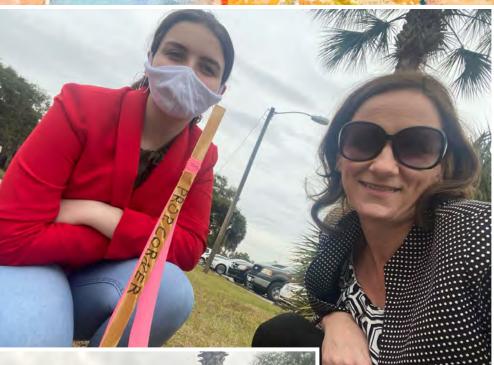

# Iround the State

Left: Jenelle Schmidli and her daughter Ava Jade.

"Let me introduce you to the next Surveyor In Training, my daughter, Ms. Ava Jade. I feel absolutely blessed that she is interested in the family business and we got to spend the day together while she learned the tricks of the trade. Here's to the next generation of surveyors," says Jenelle.